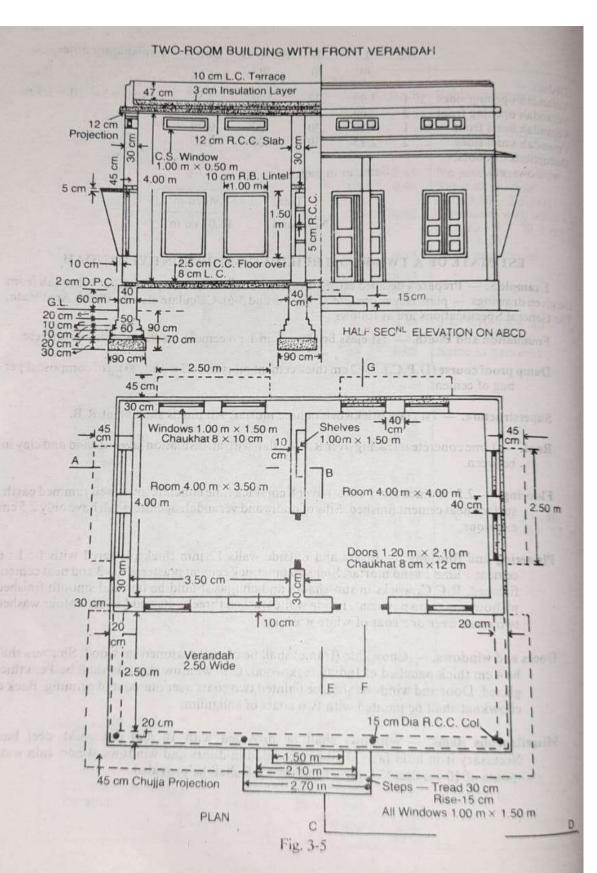

## Experiment-2

➤ Aim of the Experiment: -

Calculate single storeyed two roomed building with specification as per PWD rate analysis.

Requirement: - Given plan, section and elevation of a two roomed building.

Given specification.

Procedure: - Calculate quantities of all items of work.

> Find out the total rate of given specification and quantities of all items of work of a building.

### Centre to centre lengths -

Room Long walls -- 3.50 + 4.00 + .30 +  $(2 \times \frac{30}{2})$  = 8.10 m combined total length.

Room Short walls 
$$-4.00+(2\times\frac{.30}{2})=4.30$$
 m

Verandah Front—Extreme outer length at plinth— $(2 \times \frac{.30}{2})$ =  $\{3.50+4.00+(3 \times .30)+(2 \times .05)\}$  - .30=8.20 m

Verandah Sides—2.50+
$$\frac{.30}{2}$$
+ $\frac{.20}{2}$ =2.75 m