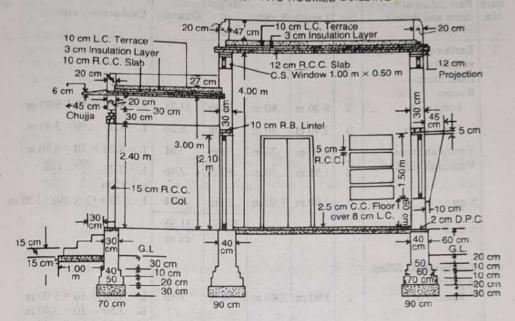

# CROSS-SECTION OF TWO-ROOMED BUILDING

DEFAILS DE MEAST REMENT AND CALCLE ATION DE CELLUTIES (EM SI

SECNL ELEVATION ON CEFG

Fig. 3-6

Note - Foundation of verandah is continuous of same section.

### Centre to centre lengths -

Room Long walls -- 3.50 + 4.00 + .30 +  $(2 \times \frac{30}{2})$  = 8.10 m combined total length.

Room Short walls 
$$-4.00+(2\times\frac{.30}{2})=4.30$$
 m

Verandah Front—Extreme outer length at plinth— $(2 \times \frac{.30}{2})$ =  $\{3.50+4.00+(3 \times .30)+(2 \times .05)\}$  - .30=8.20 m

Verandah Sides—2.50+
$$\frac{.30}{2}$$
+ $\frac{.20}{2}$ =2.75 m