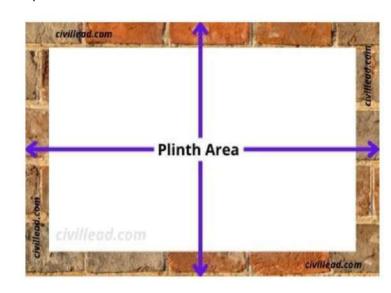

## **Theory**

Plinth area: - The built up covered area of a building measurement at floor level of any storey is called plinth area.

Procedure – Find out outer to outer distance of walls.

- > Find out distance of long wall.
- > Find out distance short wall.

<u>Calculation: -</u> Plinth area = long wall \* short wall

=5m\*4m

 $= 20m^2$ 

### Precaution: -

- 1. All unit of item of works area correct.
- 2. Calculate should be done carefully.

Result – Total plinth area =20m<sup>2</sup>

Conclusion: - In above experiment we have concluded that the calculation of plinth.