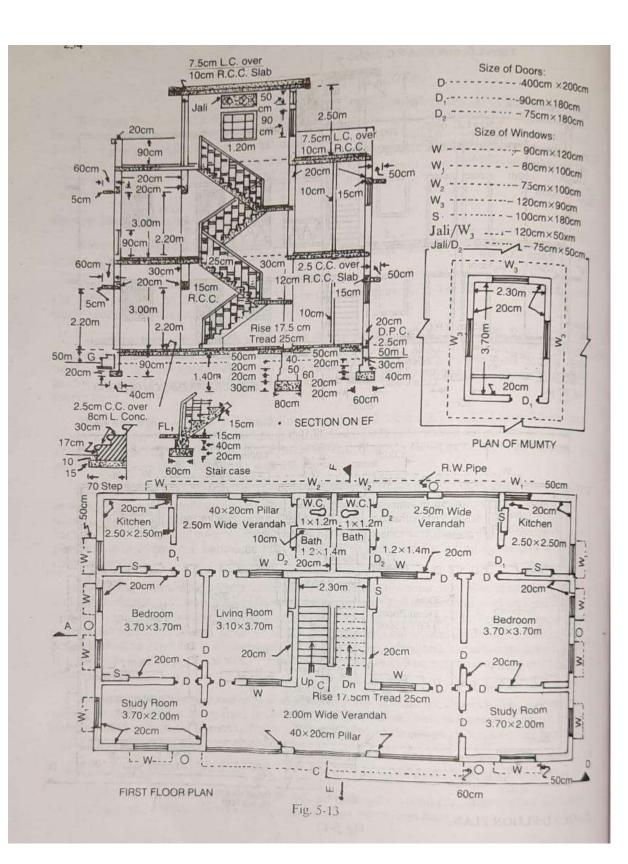

# CROSS-SECTION OF TWO-ROOMED BUILDING

DEFAILS DE MEAST REMENT AND CALCLE ATION DE CELLUTIES (EM SI

SECNL ELEVATION ON CEFG

Fig. 3-6

Note - Foundation of verandah is continuous of same section.

### Centre to centre lengths -

Room Long walls -- 3.50 + 4.00 + .30 +  $(2 \times \frac{30}{2})$  = 8.10 m combined total length.

Room Short walls 
$$-4.00+(2\times\frac{.30}{2})=4.30$$
 m

Verandah Front—Extreme outer length at plinth— $(2 \times \frac{.30}{2})$ =  $\{3.50+4.00+(3 \times .30)+(2 \times .05)\}$  - .30=8.20 m

Verandah Sides—2.50+
$$\frac{.30}{2}$$
+ $\frac{.20}{2}$ =2.75 m